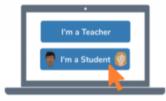

# Pupils:

1. Go to https://app.seesaw.me on a computer.

Or install the Seesaw Class App on an iOS or Android device.

2. Choose "I'm a Student".

3. Enter your unique code or scan your QR code.