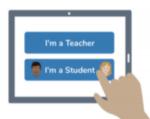

# Pupils:

1. Go to https://app.seesaw.me on a computer.

Or install the Seesaw Class App on an iOS or Android device.

2. Choose "I'm a Student".

3. Enter your unique code or scan your QR code.