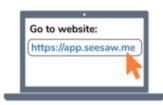

# Pupils:

1. Go to https://app.seesaw.me on a computer.

Or install the Seesaw Class App on an iOS or Android device.

2. Choose "I'm a Student".

3. Enter your unique code or scan your QR code.