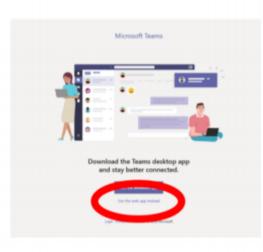

# Accessing Microsoft Teams

https://www.microsoft.com/en-gb/microsoft-365/microsoft-teams/group-chat-software/

How to access Teams on a laptop or computer.

Click on the above link

Click sign in

Type in your username and password

Use the web app