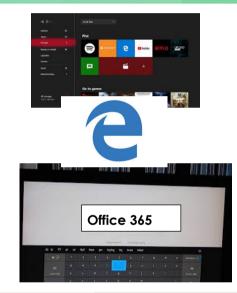

# Accessing Microsoft Teams

on your Xbox One:

- 1. Go to my games and apps.
- 3. Find Microsoft Edge and select it.
- 4. Type in Office 365 and log in as you would in school.
- 5. Sign in
- 6. Select Teams tab