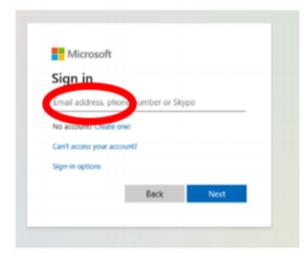

# Accessing Microsoft Teams

https://www.microsoft.com/en-gb/microsoft-365/microsoft-teams/group-chat-software/

How to access Teams on a laptop or computer.

Click on the above link

Click sign in

Type in your username and password