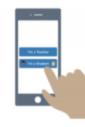

# Pupils:

1. Go to https://app.seesaw.me on a computer.

Or install the Seesaw Class App on an iOS or Android device.

2. Choose "I'm a Student".

3. Enter your unique code or scan your QR code.