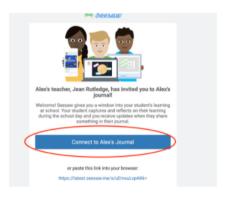

### Family:

Families will receive an email, SMS message, or QR code!

• Family members will be prompted to sign in or create a new account.

| or Sign In:      | with an Existing A  | ccount |
|------------------|---------------------|--------|
| First Name       |                     |        |
| Johnny           |                     |        |
| ast Name         |                     |        |
| Appleseed        |                     |        |
| Email Address    |                     |        |
| seesawfamily1    | .23@gmail.com       |        |
| Password         |                     |        |
| At least 8 char  | acters              |        |
| Confirm Password |                     |        |
| Confirm Passw    | rord                |        |
| C                | reate Account       |        |
|                  | Sign up with Google |        |