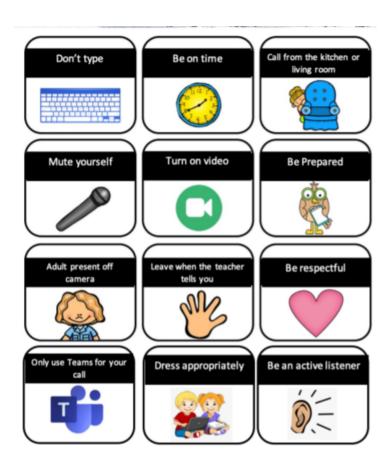

|        |
| Appleseed        |                     |        |
| Email Address    |                     |        |
| seesawfamily1    | .23@gmail.com       |        |
| Password         |                     |        |
| At least 8 char  | acters              |        |
| Confirm Password |                     |        |
| Confirm Passw    | rord                |        |
| C                | reate Account       |        |
|                  | Sign up with Google |        |

### Seesaw Expectations



- Check my morning announcements.
- Add items to my journal at appropriate times.
- Add work that I am proud of.
- Be a good digital citizen when I make a comment on another student's work or class post.
- Respond to my teacher's feedback.

### Live Meet / Check In Expectations



# Accessing Microsoft Teams





# Accessing Microsoft Teams

https://www.microsoft.com/en-gb/microsoft-365/microsoft-teams/group-chat-software/



How to access Teams on a laptop or computer.

Click on the above link

Click sign in



Type in your username and password



Use the web app

# Accessing Microsoft Teams



on your Xbox One:

- 1. Go to my games and apps.
- 3. Find Microsoft Edge and select it.
- 4. Type in Office 365 and log in as you would in school.
- 5. Sign in
- 6. Select Teams tab