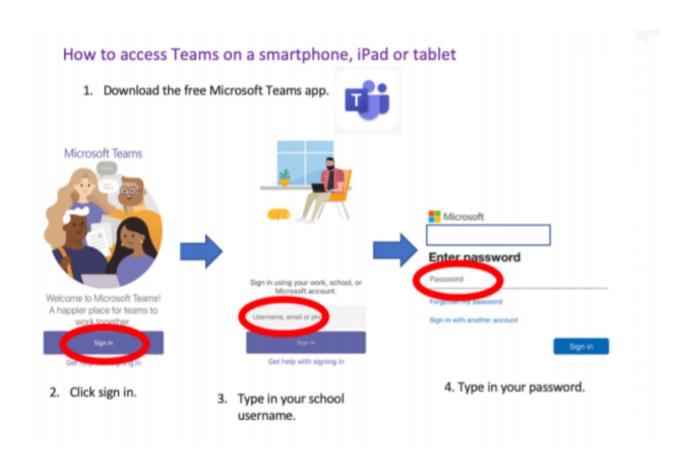

# Accessing Microsoft Teams

https://www.microsoft.com/en-gb/microsoft-365/microsoft-teams/group-chat-software/

How to access Teams on a laptop or computer.

Click on the above link

Click sign in

Type in your username and password